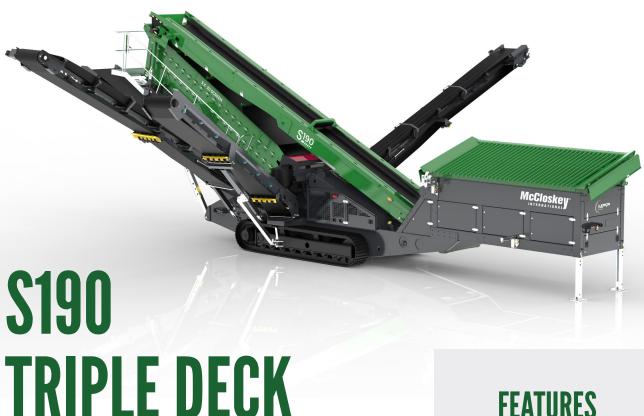

Arguably the most popular screener in its class, the S190 Triple Deck pushes industry performance standards and leads the competition as one of the most advanced and innovative portable vibratory screening plant in operation today. The S190 Dual Power brings versatility to any site, while reducing operational costs and CO<sub>2</sub> emissions. This High Energy Screener clearly demonstrates McCloskey's focus on making customer focused features standard.

## **FEATURES**

- 6100mm x 1524mm (20' x 5') heavy duty high energy 2 bearing 3 deck screenbox.
- 97 kW (130Hp) engine
- Integrated hydraulic folding stockpiling conveyors
- Remote control tipping grid
- Fast on-site setup time 15 minutes typically

Features such as the adjustable screenbox angles allow adaptability to a wide range of material applications including quarrying, mining, sand and gravel, coal screening, topsoil, and woodchip.

With the highest grade specifications and component parts, the S190 is easily the number one choice for high productivity, quality and value. The S190 has the highest combined true screening area across three decks.