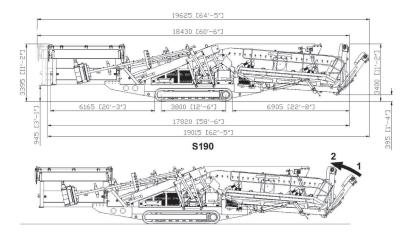

## **S190 TECH SPECS**

| Engine                                             | 97 kW (130Hp)                             |
|----------------------------------------------------|-------------------------------------------|
| Stockpile Height<br>Tail Conveyor<br>Side Conveyor | 4.64m (15' 3")<br>5.10m (16' 9")          |
| Screenbox<br>Top Deck                              | 1.52m x 6.10m                             |
| Middle Deck                                        | (5' x 20')<br>1.52m x 6.10m<br>(5' x 20') |
| Bottom Deck                                        | 1.52m x 5.49m<br>(5' x 18')               |

## **TRANSPORT**

| Height         | 3.45m (11' 4")  |
|----------------|-----------------|
| Length         |                 |
| 12' Hopper     | 17.54m (57' 6") |
| 15' Hopper     | 18.45m (60' 6") |
| Width          |                 |
| 500mm Conveyor | 3.06m (10')     |
| 650mm Conveyor | 3.22m (10' 7")  |
| Weight         | 38,780kgs       |
|                | (85,495lbs)     |