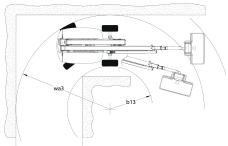

|       | European directives: 2006/42/EC- Machiner<br>(revised EN280:2013) - 2004/108/EC (EMC) -<br>2006/95/EC (Low voltage) |

<sup>\*</sup>Varies according to options and standards of the country to which the machine is delivered

# Load chart

### Load Chart metric



## **Dimensional drawing**







- Peut varier suivant la dimension du panier Can varies depending basket dimensions
- H = Hauteur minimale pour repliage pendulaire Minimum height for Jib folding

| Panier (mm) | 1500x765 | 1800x765 |
|-------------|----------|----------|
| H (mm)      | 2715     | 2835     |

### **Equipment**

#### Standard

230V Predisposition

4 simultaneous movements

4 wheel drive

Audible alarm and illuminated indicator lamp (leveling, overload, lowering)

Backup electrical pump

CAN bus technology

Centralized recharging of battery

Dead man pedal

Differential locking on rear axle

Easy Manager

Emergency stop button in platform and on frame

Flat Led Rotating Beacon

Fully galvanized basket with demountable floor

Integrated diagnostic assistance

Large color screen on turret

Lead acid batt