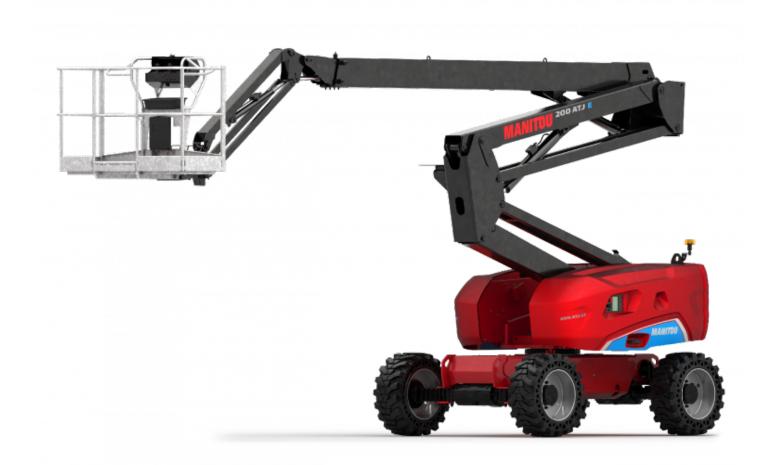

Technical sheet:

# 200 ATJ **E**







| Capacities