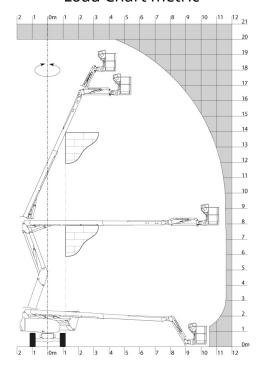

|       | European directives: 2006/42/EC- Machiner<br>(revised EN280:2013) - 2004/108/EC (EMC) -<br>2006/95/EC (Low voltage) |

<sup>\*</sup>Varies according to options and standards of the country to which the machine is delivered

# Load chart

### Load Chart metric



## **Dimensional drawing**







- Peut varier suivant la dimension du panier Can varies depending basket dimensions
- H = Hauteur minimale pour repliage pendulaire Minimum height for Jib folding

| Panier (mm) | 1500x765 | 1800x765 |
|-------------|----------|----------|
| H (mm)      | 2715     | 2835     |

### **Equipment**

#### Standard

230V Predisposition

4 simultaneous movements

4 wheel drive

Audible alarm and illuminated indicator lamp (leveling, overload, lowering)

Backup electrical pump

CAN bus technology

Centralized recharging of battery

Dead man pedal

Differential locking on rear axle

Easy Manager

Emergency stop button in platform and on frame

Flat Led Rotating Beacon

Fully galvanized basket with demountable floor

Integrated diagnostic assistance

Large color