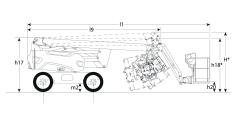

|       | European directives: 2006/42/EC- Machiner<br>(revised EN280:2013) - 2004/108/EC (EMC) -<br>2006/95/EC (Low voltage) |

<sup>\*</sup>Varies according to options and standards of the country to which the machine is delivered

# Load chart

### Load Chart metric



## **Dimensional drawing**







- Peut varier suivant la dimension du panier Can varies depending basket dimensions
- H = Hauteur minimale pour repliage pendulaire Minimum height for Jib folding

| Panier (mm) | 1500x765 | 1800x765 |
|-------------|----------|----------|
| H (mm)      | 2715     | 2835     |

### **Equipment**

#### Standard

230V Predisposition

4 simultaneous movements

4 wheel drive

Audible alarm and illuminated indicator lamp (leveling, overload, lowering)

Backup electrical pump

CAN bus technology

Centralized recharging of battery

Dead man pedal

Differential locking on rear axle

Easy Manager

Emergency stop button in platform and on frame

Flat Led Rotating Beacon

Fully galvanized basket with demountable floor

Integrated diagnostic assistance

Large color screen on turret

Lead acid ba