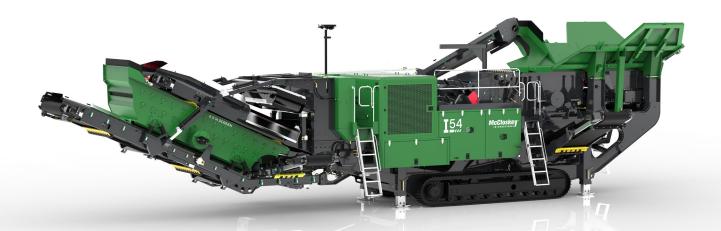

# I54R IMPACT CRUSHER

The McCloskey® I54R has been designed with durability, power and ease of use in mind. The I54R offers a full screening and recirculating system, allowing operators to produce a high quality crushed and screened final product with one machine.

Equipped with a large 48'' (1200) x 53'' (1350mm) impact crusher, the I54R features an independent pre-screen and a class leading feed opening, leading the way in mobile impact crushing.

### **FEATURES**

- ✓ 1200mm (48") diameter x 1350mm (53") wide Impactor
- √ 380kW (510Hp) engine
- ✓ Integrated hydraulic folding hopper
- I-beam plate fabricated chassis construction
- Open chassis design for ease of maintenance
- √ Fast setup time
- ✓ Tracked
- ✓ Integrated hydraulic folding stockpiling conveyors.
- √ Vibrating feeder under crusher discharge