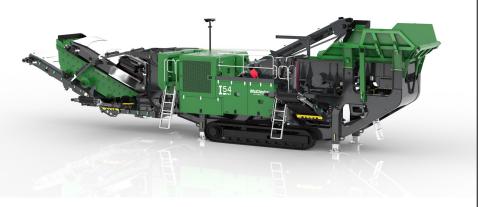

# I54R IMPACT CRUSHER

The McCloskey® I54R has been designed with durability, power and ease of use in mind. The I54R offers a full screening and recirculating system, allowing operators to produce a high quality crushed and screened final product with one machine.

Equipped with a large 48'' (1200) x 53'' (1350mm) impact crusher, the I54R features an independent pre-screen and a class leading feed opening, leading the way in mobile impact crushing.

### **FEATURES**

- ✓ 1200mm (48") diameter x 1350mm (53") wide Impactor
- √ 380kW (510Hp) engine
- ✓ Integrated hydraulic folding hopper
- I-beam plate fabricated chassis construction
- Open chassis design for ease of maintenance
- √ Fast setup time
- ✓ Tracked
- ✓ Integrated hydraulic folding stockpiling conveyors.
- √ Vibrating feeder under crusher discharge