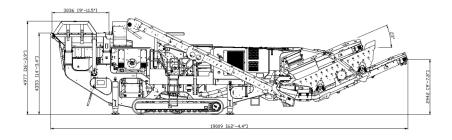

# **TRANSPORT**

 Transport Height
 3.60m (11' 9.7")

 Transport Length
 19.08m (62' 7.2")

 Transport Width
 3.75m (12' 3.5")

 Weight - 1.5 Deck\*
 64,990kg (143,267lb)

 Weight - 2 Deck\*
 65,730kg (144,908 lb)