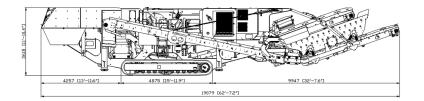

# **TRANSPORT**

 Transport Height
 3.60m (11' 9.7")

 Transport Length
 19.08m (62' 7.2")

 Transport Width
 3.75m (12' 3.5")

 Weight - 1.5 Deck\*
 64,990kg (143,267lb)

 Weight - 2 Deck\*
 65,730kg (144,908 lb)