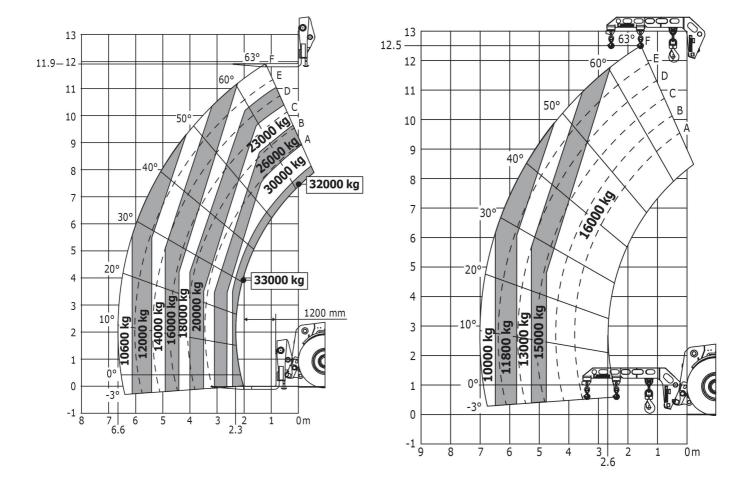

## **MHT 12330**

**Telehandlers** 

| Capacities                                                             | Metric                                                          |
|------------------------------------------------------------------------|-----------------------------------------------------------------|
| Max. capacity                                                          | 33000 kg                                                        |
| Max. lift height                                                       | 11.92 m                                                         |
| Max. reach                                                             | 6.60 m                                                          |
| Weight and dimensions                                                  |                                                                 |
| l2 - Overall length of fork carriage                                   | 10.77 m                                                         |
| b1 - Overall width                                                     | 2.98 m                                                          |
| h17 - Overall height                                                   | 3.60 m                                                          |
| y - Wheelbase                                                          | 4.90 m                                                          |
| m4 - Ground clearance                                                  | 0.59 m                                                          |
| b4 - Overall cab width                                                 | 0.97 m                                                          |
| Wa1 - Frame outer turning radius                                       | 7.42 m                                                          |
| Unladen weight (with forks)                                            | 49000 kg                                                        |
| Standard forks                                                         | 2400 x 250 x 110                                                |
| Performances                                                           |                                                                 |
| Lifting                                                                | 40 s                                                            |
| Lowering                                                               | 39 s                                                            |
| Telescope extension                                                    | 17 s                                                            |
| Retracting the telescope                                               | 25 s                                                            |
| Scoop                                                                  | 10.40 s                                                         |
| Dump                                                                   | 9.50 s                                                          |
|                                                                        | J.30 3                                                          |
| Engine                                                                 | Douts                                                           |
| Brand  Figure a montal standards                                       | Deutz                                                           |
| Environmental standards                                                | Stage 5 / Tier IV Final                                         |
| Model                                                                  | TCD 6.1 L6                                                      |
| Number of cylinders - Capacity                                         | 6-                                                              |
| Power                                                                  | 245 hp / 180 kW                                                 |
| Max. torque                                                            | 1000 Nm at 1450 rpm                                             |
| Laden drawbar pull                                                     | 28400 daN                                                       |
| Transmission                                                           |                                                                 |
| Туре                                                                   | Hydrostatic                                                     |
| Number of gears (forward/reverse)                                      | 3/3                                                             |
| Max. speed of travel (may vary according to the applicable regulation) | 25 km/h                                                         |
| Parking brake                                                          | Automatic negative parking brake                                |
| Service brake                                                          | Hydraulic oil immersed multi-disc braking or front & rear axles |
| Hydraulics                                                             |                                                                 |
| Type of pump                                                           | Load sensing pump                                               |
| Hydraulic flow rate - Pressure                                         | 310 l/min - 350 bar                                             |
| Tank capacities                                                        |                                                                 |
| Engine oil                                                             | 21                                                              |
| Hydraulic oil                                                          | 570 l                                                           |
| Fuel                                                                   | 600 I                                                           |
| AdBlue® Diesel Exhaust Fluid (DEF)                                     |                                                                 |
| Noise & vibration                                                      |                                                                 |
| Noise at driving position (LpA)                                        | 80 dB(A)                                                        |
| Noise to environment (LwA)                                             | 107 dB(A)                                                       |
| Vibration on hands/arms                                                | <2.5 m/s <sup>2</sup>                                           |
| Miscellaneous                                                          | -2.5 m/s                                                        |
| Steering wheels / Driving wheels                                       | 4 / 4                                                           |
|                                                                        |                                                                 |
| Safety                                                                 | Standard EN 15000<br>Cab ROPS - FOPS Level 2                    |