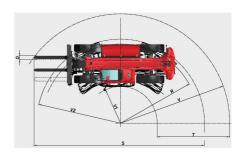

## **MHT 12330**

**Telehandlers** 

| Capacities                                                             | Metric                                                          |
|------------------------------------------------------------------------|-----------------------------------------------------------------|
| Max. capacity                                                          | 33000 kg                                                        |
| Max. lift height                                                       | 11.92 m                                                         |
| Max. reach                                                             | 6.60 m                                                          |
| Weight and dimensions                                                  |                                                                 |
| l2 - Overall length of fork carriage                                   | 10.77 m                                                         |
| b1 - Overall width                                                     | 2.98 m                                                          |
| h17 - Overall height                                                   | 3.60 m                                                          |
| y - Wheelbase                                                          | 4.90 m                                                          |
| m4 - Ground clearance                                                  | 0.59 m                                                          |
| b4 - Overall cab width                                                 | 0.97 m                                                          |
| Wa1 - Frame outer turning radius                                       | 7.42 m                                                          |
| Unladen weight (with forks)                                            | 49000 kg                                                        |
| Standard forks                                                         | 2400 x 250 x 110                                                |
| Performances                                                           |                                                                 |
| Lifting                                                                | 40 s                                                            |
| Lowering                                                               | 39 s                                                            |
| Telescope extension                                                    | 17 s                                                            |
| Retracting the telescope                                               | 25 s                                                            |
| Scoop                                                                  | 10.40 s                                                         |
| Dump                                                                   | 9.50 s                                                          |
|                                                                        | J.30 3                                                          |
| Engine                                                                 | Douts                                                           |
| Brand  Figure a montal standards                                       | Deutz                                                           |
| Environmental standards                                                | Stage 5 / Tier IV Final                                         |
| Model                                                                  | TCD 6.1 L6                                                      |
| Number of cylinders - Capacity                                         | 6-                                                              |
| Power                                                                  | 245 hp / 180 kW                                                 |
| Max. torque                                                            | 1000 Nm at 1450 rpm                                             |
| Laden drawbar pull                                                     | 28400 daN                                                       |
| Transmission                                                           |                                                                 |
| Туре                                                                   | Hydrostatic                                                     |
| Number of gears (forward/reverse)                                      | 3/3                                                             |
| Max. speed of travel (may vary according to the applicable regulation) | 25 km/h                                                         |
| Parking brake                                                          | Automatic negative parking brake                                |
| Service brake                                                          | Hydraulic oil immersed multi-disc braking or front & rear axles |
| Hydraulics                                                             |                                                                 |
| Type of pump                                                           | Load sensing pump                                               |
| Hydraulic flow rate - Pressure                                         | 310 l/min - 350 bar                                             |
| Tank capacities                                                        |                                                                 |
| Engine oil                                                             | 21                                                              |
| Hydraulic oil                                                          | 570 l                                                           |
| Fuel                                                                   | 600 I                                                           |
| AdBlue® Diesel Exhaust Fluid (DEF)                                     |                                                                 |
| Noise & vibration                                                      |                                                                 |
| Noise at driving position (LpA)                                        | 80 dB(A)                                                        |
| Noise to environment (LwA)                                             | 107 dB(A)                                                       |
| Vibration on hands/arms                                                | <2.5 m/s <sup>2</sup>                                           |
| Miscellaneous                                                          | -2.5 m/s                                                        |
| Steering wheels / Driving wheels                                       | 4 / 4                                                           |
|                                                                        |                                                                 |
| Safety                                                                 | Standard EN 15000<br>Cab ROPS - FOPS Level 2                    |