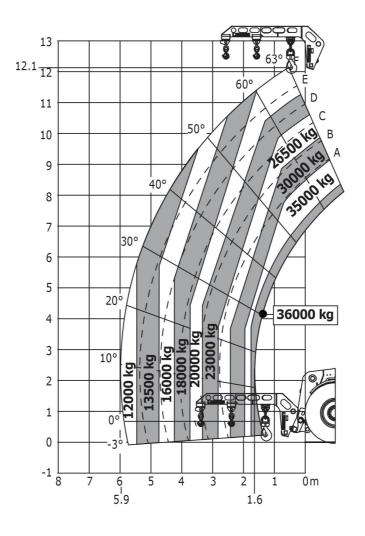

## **MHT 12330**

**Telehandlers** 

| Capacities                                                             | Metric                                                          |
|------------------------------------------------------------------------|-----------------------------------------------------------------|
| Max. capacity                                                          | 33000 kg                                                        |
| Max. lift height                                                       | 11.92 m                                                         |
| Max. reach                                                             | 6.60 m                                                          |
| Weight and dimensions                                                  |                                                                 |
| l2 - Overall length of fork carriage                                   | 10.77 m                                                         |
| b1 - Overall width                                                     | 2.98 m                                                          |
| h17 - Overall height                                                   | 3.60 m                                                          |
| y - Wheelbase                                                          | 4.90 m                                                          |
| m4 - Ground clearance                                                  | 0.59 m                                                          |
| b4 - Overall cab width                                                 | 0.97 m                                                          |
| Wa1 - Frame outer turning radius                                       | 7.42 m                                                          |
| Unladen weight (with forks)                                            | 49000 kg                                                        |
| Standard forks                                                         | 2400 x 250 x 110                                                |
| Performances                                                           |                                                                 |
| Lifting                                                                | 40 s                                                            |
| Lowering                                                               | 39 s                                                            |
| Telescope extension                                                    | 17 s                                                            |
| Retracting the telescope                                               | 25 s                                                            |
| Scoop                                                                  | 10.40 s                                                         |
| Dump                                                                   | 9.50 s                                                          |
|                                                                        | J.30 3                                                          |
| Engine                                                                 | Douts                                                           |
| Brand  Figure a montal standards                                       | Deutz                                                           |
| Environmental standards                                                | Stage 5 / Tier IV Final                                         |
| Model                                                                  | TCD 6.1 L6                                                      |
| Number of cylinders - Capacity                                         | 6-                                                              |
| Power                                                                  | 245 hp / 180 kW                                                 |
| Max. torque                                                            | 1000 Nm at 1450 rpm                                             |
| Laden drawbar pull                                                     | 28400 daN                                                       |
| Transmission                                                           |                                                                 |
| Туре                                                                   | Hydrostatic                                                     |
| Number of gears (forward/reverse)                                      | 3/3                                                             |
| Max. speed of travel (may vary according to the applicable regulation) | 25 km/h                                                         |
| Parking brake                                                          | Automatic negative parking brake                                |
| Service brake                                                          | Hydraulic oil immersed multi-disc braking or front & rear axles |
| Hydraulics                                                             |                                                                 |
| Type of pump                                                           | Load sensing pump                                               |
| Hydraulic flow rate - Pressure                                         | 310 l/min - 350 bar                                             |
| Tank capacities                                                        |                                                                 |
| Engine oil                                                             | 21                                                              |
| Hydraulic oil                                                          | 570 l                                                           |
| Fuel                                                                   | 600 I                                                           |
| AdBlue® Diesel Exhaust Fluid (DEF)                                     |                                                                 |
| Noise & vibration                                                      |                                                                 |
| Noise at driving position (LpA)                                        | 80 dB(A)                                                        |
| Noise to environment (LwA)                                             | 107 dB(A)                                                       |
| Vibration on hands/arms                                                | <2.5 m/s <sup>2</sup>                                           |
| Miscellaneous                                                          | -2.5 m/s                                                        |
| Steering wheels / Driving wheels                                       | 4 / 4                                                           |
|                                                                        |                                                                 |
| Safety                                                                 | Standard EN 15000<br>Cab ROPS - FOPS Level 2                    |