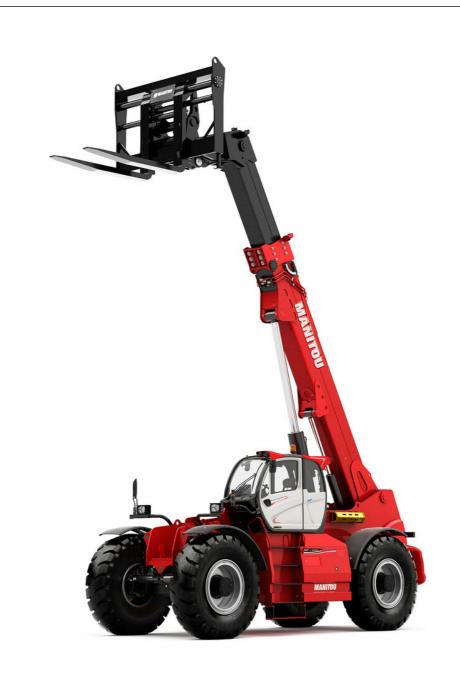

## **MHT 12330**

**Telehandlers** 

| Capacities                                                             | Metric                                                          |
|------------------------------------------------------------------------|-----------------------------------------------------------------|
| Max. capacity                                                          | 33000 kg                                                        |
| Max. lift height                                                       | 11.92 m                                                         |
| Max. reach                                                             | 6.60 m                                                          |
| Weight and dimensions                                                  |                                                                 |
| l2 - Overall length of fork carriage                                   | 10.77 m                                                         |
| b1 - Overall width                                                     | 2.98 m                                                          |
| h17 - Overall height                                                   | 3.60 m                                                          |
| y - Wheelbase                                                          | 4.90 m                                                          |
| m4 - Ground clearance                                                  | 0.59 m                                                          |
| b4 - Overall cab width                                                 | 0.97 m                                                          |
| Wa1 - Frame outer turning radius                                       | 7.42 m                                                          |
| Unladen weight (with forks)                                            | 49000 kg                                                        |
| Standard forks                                                         | 2400 x 250 x 110                                                |
| Performances                                                           |                                                                 |
| Lifting                                                                | 40 s                                                            |
| Lowering                                                               | 39 s                                                            |
| Telescope extension                                                    | 17 s                                                            |
| Retracting the telescope                                               | 25 s                                                            |
| Scoop                                                                  | 10.40 s                                                         |
| Dump                                                                   | 9.50 s                                                          |
|                                                                        | J.30 3                                                          |
| Engine                                                                 | Douts                                                           |
| Brand  Figure a montal standards                                       | Deutz                                                           |
| Environmental standards                                                | Stage 5 / Tier IV Final                                         |
| Model                                                                  | TCD 6.1 L6                                                      |
| Number of cylinders - Capacity                                         | 6-                                                              |
| Power                                                                  | 245 hp / 180 kW                                                 |
| Max. torque                                                            | 1000 Nm at 1450 rpm                                             |
| Laden drawbar pull                                                     | 28400 daN                                                       |
| Transmission                                                           |                                                                 |
| Туре                                                                   | Hydrostatic                                                     |
| Number of gears (forward/reverse)                                      | 3/3                                                             |
| Max. speed of travel (may vary according to the applicable regulation) | 25 km/h                                                         |
| Parking brake                                                          | Automatic negative parking brake                                |
| Service brake                                                          | Hydraulic oil immersed multi-disc braking or front & rear axles |
| Hydraulics                                                             |                                                                 |
| Type of pump                                                           | Load sensing pump                                               |
| Hydraulic flow rate - Pressure                                         | 310 l/min - 350 bar                                             |
| Tank capacities                                                        |                                                                 |
| Engine oil                                                             | 21                                                              |
| Hydraulic oil                                                          | 570 l                                                           |
| Fuel                                                                   | 600 I                                                           |
| AdBlue® Diesel Exhaust Fluid (DEF)                                     |                                                                 |
| Noise & vibration                                                      |                                                                 |
| Noise at driving position (LpA)                                        | 80 dB(A)                                                        |
| Noise to environment (LwA)                                             | 107 dB(A)                                                       |
| Vibration on hands/arms                                                | <2.5 m/s <sup>2</sup>                                           |
| Miscellaneous                                                          | -2.5 m/s                                                        |
| Steering wheels / Driving wheels                                       | 4 / 4                                                           |
|                                                                        |                                                                 |
| Safety                                                                 | Standard EN 15000<br>Cab ROPS - FOPS Level 2                    |