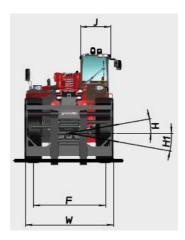

## **MHT 12330**

**Telehandlers** 

| Capacities                                                             | Metric                                                          |
|------------------------------------------------------------------------|-----------------------------------------------------------------|
| Max. capacity                                                          | 33000 kg                                                        |
| Max. lift height                                                       | 11.92 m                                                         |
| Max. reach                                                             | 6.60 m                                                          |
| Weight and dimensions                                                  |                                                                 |
| l2 - Overall length of fork carriage                                   | 10.77 m                                                         |
| b1 - Overall width                                                     | 2.98 m                                                          |
| h17 - Overall height                                                   | 3.60 m                                                          |
| y - Wheelbase                                                          | 4.90 m                                                          |
| m4 - Ground clearance                                                  | 0.59 m                                                          |
| b4 - Overall cab width                                                 | 0.97 m                                                          |
| Wa1 - Frame outer turning radius                                       | 7.42 m                                                          |
| Unladen weight (with forks)                                            | 49000 kg                                                        |
| Standard forks                                                         | 2400 x 250 x 110                                                |
| Performances                                                           |                                                                 |
| Lifting                                                                | 40 s                                                            |
| Lowering                                                               | 39 s                                                            |
| Telescope extension                                                    | 17 s                                                            |
| Retracting the telescope                                               | 25 s                                                            |
| Scoop                                                                  | 10.40 s                                                         |
| Dump                                                                   | 9.50 s                                                          |
|                                                                        | J.30 3                                                          |
| Engine                                                                 | Douts                                                           |
| Brand  Figure a montal standards                                       | Deutz                                                           |
| Environmental standards                                                | Stage 5 / Tier IV Final                                         |
| Model                                                                  | TCD 6.1 L6                                                      |
| Number of cylinders - Capacity                                         | 6-                                                              |
| Power                                                                  | 245 hp / 180 kW                                                 |
| Max. torque                                                            | 1000 Nm at 1450 rpm                                             |
| Laden drawbar pull                                                     | 28400 daN                                                       |
| Transmission                                                           |                                                                 |
| Туре                                                                   | Hydrostatic                                                     |
| Number of gears (forward/reverse)                                      | 3/3                                                             |
| Max. speed of travel (may vary according to the applicable regulation) | 25 km/h                                                         |
| Parking brake                                                          | Automatic negative parking brake                                |
| Service brake                                                          | Hydraulic oil immersed multi-disc braking or front & rear axles |
| Hydraulics                                                             |                                                                 |
| Type of pump                                                           | Load sensing pump                                               |
| Hydraulic flow rate - Pressure                                         | 310 l/min - 350 bar                                             |
| Tank capacities                                                        |                                                                 |
| Engine oil                                                             | 21                                                              |
| Hydraulic oil                                                          | 570 l                                                           |
| Fuel                                                                   | 600 I                                                           |
| AdBlue® Diesel Exhaust Fluid (DEF)                                     |                                                                 |
| Noise & vibration                                                      |                                                                 |
| Noise at driving position (LpA)                                        | 80 dB(A)                                                        |
| Noise to environment (LwA)                                             | 107 dB(A)                                                       |
| Vibration on hands/arms                                                | <2.5 m/s <sup>2</sup>                                           |
| Miscellaneous                                                          | -2.5 m/s                                                        |
| Steering wheels / Driving wheels                                       | 4 / 4                                                           |
|                                                                        |                                                                 |
| Safety                                                                 | Standard EN 15000<br>Cab ROPS - FOPS Level 2                    |