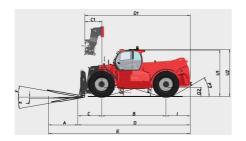

## **MHT 12330**

**Telehandlers** 

| Capacities                                                             | Metric                                                          |
|------------------------------------------------------------------------|-----------------------------------------------------------------|
| Max. capacity                                                          | 33000 kg                                                        |
| Max. lift height                                                       | 11.92 m                                                         |
| Max. reach                                                             | 6.60 m                                                          |
| Weight and dimensions                                                  |                                                                 |
| l2 - Overall length of fork carriage                                   | 10.77 m                                                         |
| b1 - Overall width                                                     | 2.98 m                                                          |
| h17 - Overall height                                                   | 3.60 m                                                          |
| y - Wheelbase                                                          | 4.90 m                                                          |
| m4 - Ground clearance                                                  | 0.59 m                                                          |
| b4 - Overall cab width                                                 | 0.97 m                                                          |
| Wa1 - Frame outer turning radius                                       | 7.42 m                                                          |
| Unladen weight (with forks)                                            | 49000 kg                                                        |
| Standard forks                                                         | 2400 x 250 x 110                                                |
| Performances                                                           |                                                                 |
| Lifting                                                                | 40 s                                                            |
| Lowering                                                               | 39 s                                                            |
| Telescope extension                                                    | 17 s                                                            |
| Retracting the telescope                                               | 25 s                                                            |
| Scoop                                                                  | 10.40 s                                                         |
| Dump                                                                   | 9.50 s                                                          |
|                                                                        | J.30 3                                                          |
| Engine                                                                 | Douts                                                           |
| Brand  Figure a montal standards                                       | Deutz                                                           |
| Environmental standards                                                | Stage 5 / Tier IV Final                                         |
| Model                                                                  | TCD 6.1 L6                                                      |
| Number of cylinders - Capacity                                         | 6-                                                              |
| Power                                                                  | 245 hp / 180 kW                                                 |
| Max. torque                                                            | 1000 Nm at 1450 rpm                                             |
| Laden drawbar pull                                                     | 28400 daN                                                       |
| Transmission                                                           |                                                                 |
| Туре                                                                   | Hydrostatic                                                     |
| Number of gears (forward/reverse)                                      | 3/3                                                             |
| Max. speed of travel (may vary according to the applicable regulation) | 25 km/h                                                         |
| Parking brake                                                          | Automatic negative parking brake                                |
| Service brake                                                          | Hydraulic oil immersed multi-disc braking or front & rear axles |
| Hydraulics                                                             |                                                                 |
| Type of pump                                                           | Load sensing pump                                               |
| Hydraulic flow rate - Pressure                                         | 310 l/min - 350 bar                                             |
| Tank capacities                                                        |                                                                 |
| Engine oil                                                             | 21                                                              |
| Hydraulic oil                                                          | 570 l                                                           |
| Fuel                                                                   | 600 I                                                           |
| AdBlue® Diesel Exhaust Fluid (DEF)                                     |                                                                 |
| Noise & vibration                                                      |                                                                 |
| Noise at driving position (LpA)                                        | 80 dB(A)                                                        |
| Noise to environment (LwA)                                             | 107 dB(A)                                                       |
| Vibration on hands/arms                                                | <2.5 m/s <sup>2</sup>                                           |
| Miscellaneous                                                          | -2.5 m/s                                                        |
| Steering wheels / Driving wheels                                       | 4 / 4                                                           |
|                                                                        |                                                                 |
| Safety                                                                 | Standard EN 15000<br>Cab ROPS - FOPS Level 2                    |