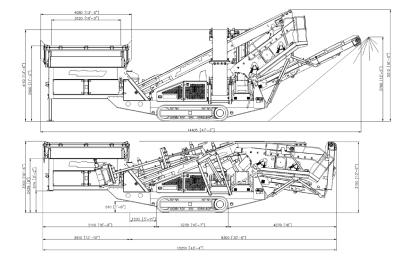

## **S80 TECH SPECS**

| Engine                                 | 97 kW (130 Hp)                  |
|----------------------------------------|---------------------------------|
| Screenbox<br>Dimensions<br>Top Deck    | 3050mm x 1370mm<br>(10' x 4.5') |
| Screenbox<br>Dimensions<br>Bottom Deck | 2440mm x 1370mm<br>(8' x 4.5')  |
| Stockpile Height                       |                                 |

Stoc Tail Conveyor Side Conveyor

3790mm (12' 5") 4110mm (13' 6")

## **TRANSPORT**

| Transport Height | 3.20m (10' 6")<br>Tracked  |
|------------------|----------------------------|
| Transport Length | 13.21m (44' 4")<br>Tracked |
| Transport Width  | 2.50m (8' 4")              |
| Weight Tracked   | 19,250kgs<br>(42,439 lbs)  |