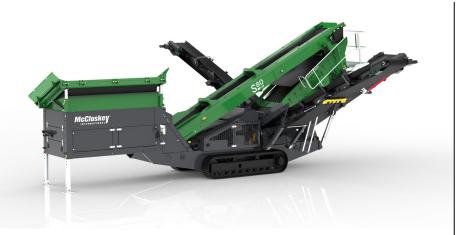

## S80 PORTABLE SCREENER

The S80 is designed for users who require less capacity than the S130 and S190 models offer, but are not willing to sacrifice the quality features found on the McCloskey<sup>®</sup> S-Range. These features include a High Energy Screenbox, large hopper, and large engine bay.

## **FEATURES**

- ✓ 3050mm x 1370mm (10' x 4.5') heavy duty high energy 2 bearing screenbox
- ✓ 97 kW (130Hp) engine
- Integrated hydraulic folding stockpiling conveyors
- ✓ Remote control tipping grid
- ✓ Fast on-site setup time 10 minutes typically
- Track or wheel mobile

For more information, contact your dealer: mccloskeyinternational.com/dealer-map

The S80 can employ the steepest screen angle of any three- way-split screening plant currently available, ensuring best-in-class screening ability in materials like sand and peastone.